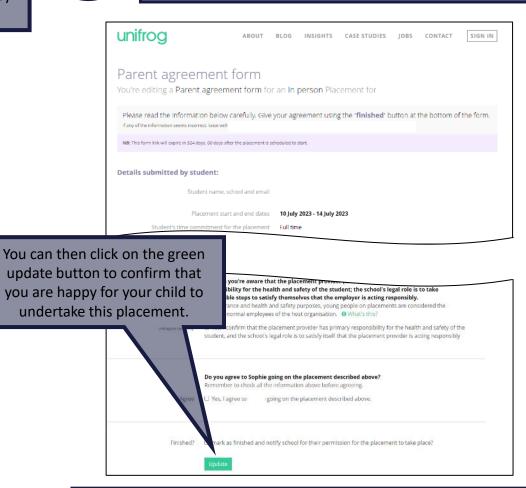

Amanley@stratton.school

2.

You should then be able to review all the information that the student and the employer have entered.

Details will then be sent back to the school in order for Health and Safety checks to be completed and the placement to be approved.