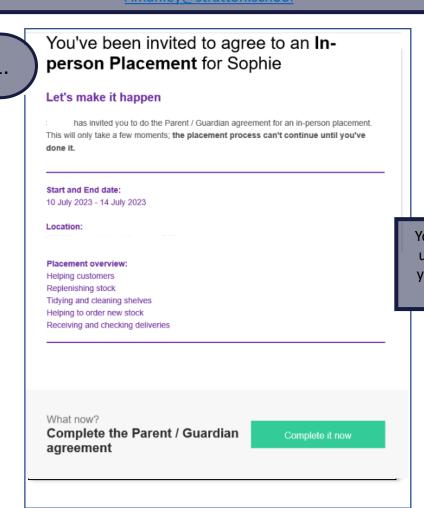

## Completing the Work Experience Parent/ Guardian Consent Form.

Once the student and the employer have completed their forms you should receive an email from Unifrog with a link to the parent / guardians consent form. Click on the green button at the bottom of the email. If you have any problems please contact Angela Manley